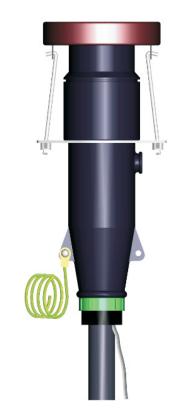

# 24kV Straight connector

### Application

Straight connectors are made of EPDM rubber in 3 layers, inner conductive layer, insulating layer and outer conductive layer.

Supplied completed kit with plug-in connection for one or three-core XLPE/EPR cable up to 24kV with Al or Cu conductors. Elbow connectors are used in rain main unit and pad-mounted transformer. It fits for standard bushings with interface type "A".

### Type No.: AZC-24/250