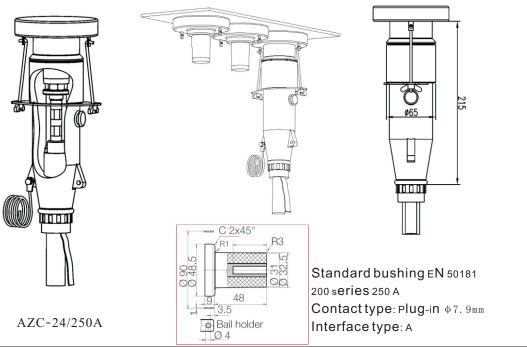

### Type No.: AZC-24/250

## Dimensions and accessories

All dimensions in mm

Cable lug and Linking rod

| Description       | Specification          | Material    | Quantity | Weight |
|-------------------|------------------------|-------------|----------|--------|
|                   |                        |             | pcs      | kg/pcs |
| Cable lug         | As per request         | Cu or Al*M8 | 3        |        |
| Compression board |                        | Steel       | 3        |        |
| Bolt & Nut        | L=115mm* <sub>M5</sub> | Steel       | 6        |        |
| Tube spanner      |                        | Steel       | 1        | _      |